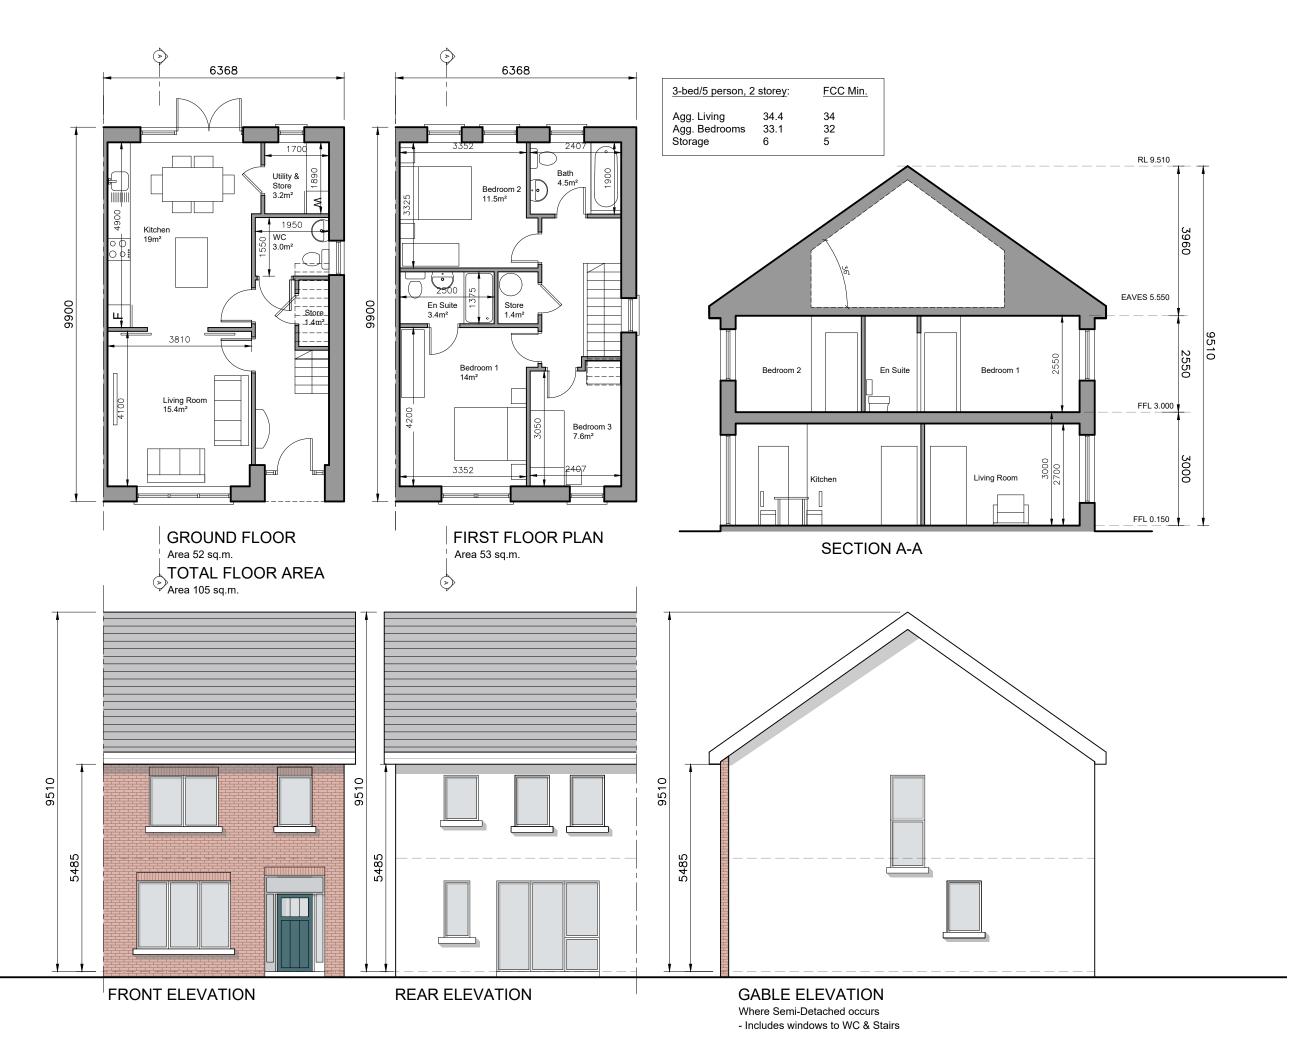

Refer to Site layout Plan for specific orientation of House

- 1. All dimensions in millimetres
- 2. Orientation varies. See site layout plan.
- This Housetype may be handed. See site layout
- For proposed finished floor levels please refer to proposed site layout drawing.

# External Finishes:

Slate or clay/concrete tiles with solar thermal or photovoltaic panels subject to orientation and detailed design

# Painted render finish Selected facing brick

Windows: uPVC framed

### Gutters/downpipes: uPVC or aluminium

Front Door: Selected coloured composite or painted timber door with fanlight and/or sidelight and/or glazed light in leaf

| revisions      | date inls                                                               |
|----------------|-------------------------------------------------------------------------|
| description    | ca d                                                                    |
| House Type G   | drawing no.<br>1736-SHD-H-109<br>cad ref. LYN7%-Odown Phase SPlanning N |
| Plans, Section | SHE                                                                     |
| & Elevations   | )-<br>H                                                                 |
|                | -10                                                                     |
|                | ).<br>36-SHD-H-109<br>Ett 7/1736 - Oldown Phase SPFarning SHD Stage 3   |
|                | e S                                                                     |
|                | revn                                                                    |
|                | -                                                                       |
|                | <u> </u>                                                                |
| job            | scale<br>1:100 A3                                                       |
| Development at | date                                                                    |
| la ' a         | MAAD IOO                                                                |